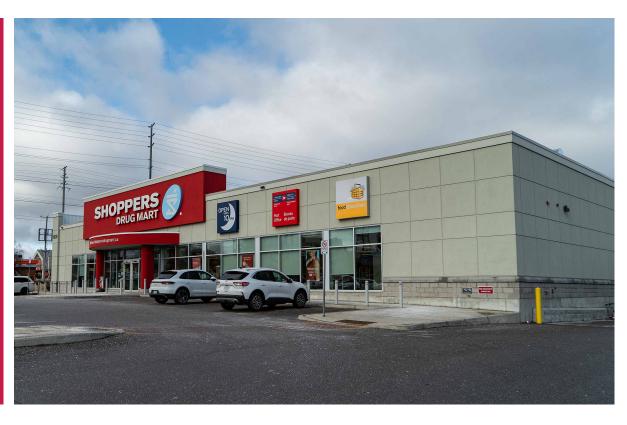

LOCATION:

## **16635 Yonge St.**

## **Town of Newmarket**

North-east corner of Yonge St. & Mulock Dr.

Newmarket Honds 
Newmarket Honds 
Chiropractic Health & Canada Post 
Chiropractic Health & Canada Post 
Newmarket Honds 
Newmarket Honds 
Canada Post 
Canada Post 
Canada Post 
Canada Post 
Newmarket 
Newmarke

UNIT/SUITE: A-8

**AVAILABLE SPACE: 1,228 sf** 

NET RENT: \$38.00/sf

**OPERATING EXPENSE:** \$6.00/sf

REALTY TAXES: \$4.75/sf

LOADING:

CEILING HEIGHT:

**AMPS:** 

## **MISCELLANEOUS:**

North-east corner of Yonge St. & Mulock Dr.
Surrounded by an established residential community.

Available May 1, 2025.

FOR MORE INFORMATION, PLEASE CONTACT:

Antoinette Grossi Vice President Leasing 905.669.9714