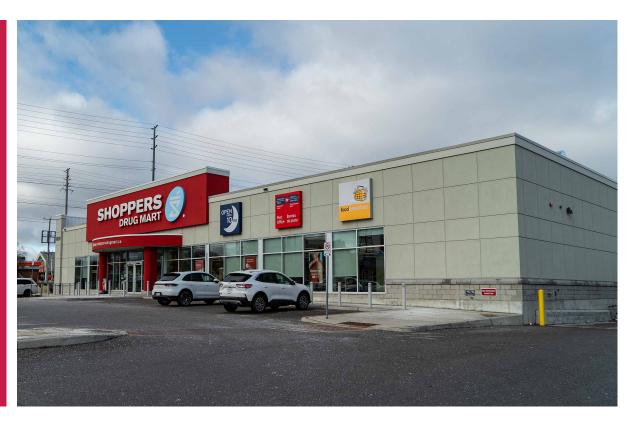

LOCATION:

## **16635 Yonge St.**

## **Town of Newmarket**

North-east corner of Yonge St. & Mulock Dr.

Newmarket Honda 
Newmarket Honda 
Chiropraetic Health 
Newmarket Honda 
Chiropraetic Health 
Newmarket Honda 
Chiropraetic Health 
Newmarket Honda 
Newmarket Honda 
Newmarket Honda 
Newmarket Honda 
Newmarket Honda 
Newmarket 
Namitage Village 
Newmarket 
Newmarke

UNIT/SUITE: A-24A

AVAILABLE SPACE: 2,656 sf

**NET RENT:** \$35.00/sf

**OPERATING EXPENSE:** \$4.85/sf

**REALTY TAXES:** \$4.75/sf

LOADING:

CEILING HEIGHT:

**AMPS:** 

## MISCELLANEOUS:

North-east corner of Yonge St. & Mulock Dr.
Surrounded by an established residential community.

FOR MORE INFORMATION, PLEASE CONTACT:

Antoinette Grossi Vice President Leasing 905.669.9714