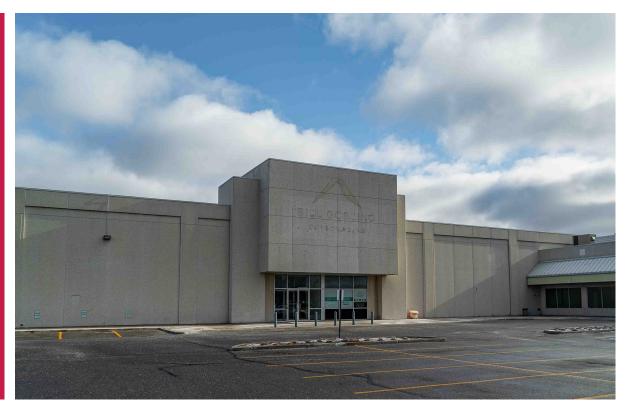

## **16635 Yonge St.**

## **Town of Newmarket**

North-east corner of Yonge St. & Mulock Dr.

Newmarket Honds Chropractic Health & Canada Post Chropractic Healt

UNIT/SUITE: A-25-26

AVAILABLE SPACE: 79,600 sq.ft.

NET RENT: TBD

**OPERATING EXPENSE:** \$6.00/sf

## MISCELLANEOUS:

North-east corner of Yonge St. & Mulock Dr.

Anchored by Shoppers Drug Mart and Bank of Nova Scotia.

Surrounded by an established residential community.

FOR MORE INFORMATION, PLEASE CONTACT: