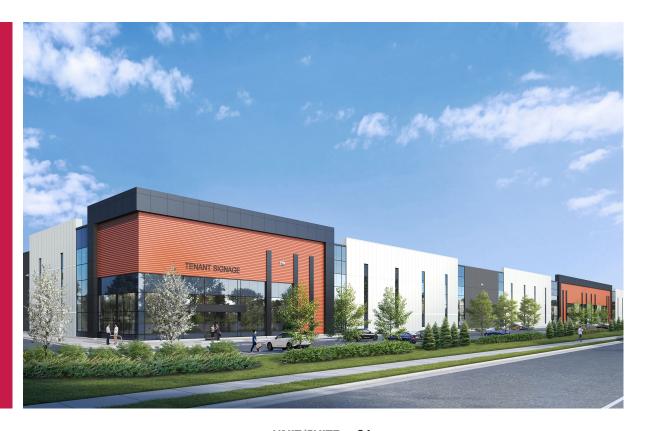

## 9001 Highway 50 Building A City of Vaughan

UNIT/SUITE: 3A AVAILABLE SPACE: 86,776 sq.ft.

NET RENT: TBD OPERATING EXPENSE: TBD REALTY TAXES: \$2.00 LOADING: 12 Truck Level Doors and 1 Drive In CEILING HEIGHT: 40' AMPS: 400

MISCELLANEOUS: New state of the art construction and design.

Office space 3% included.

Entire Building A 345,379 sft

Available March 2026

Gabrielle Mair Vice President Leasing 905.669.9714 gmair@metrusproperties.com