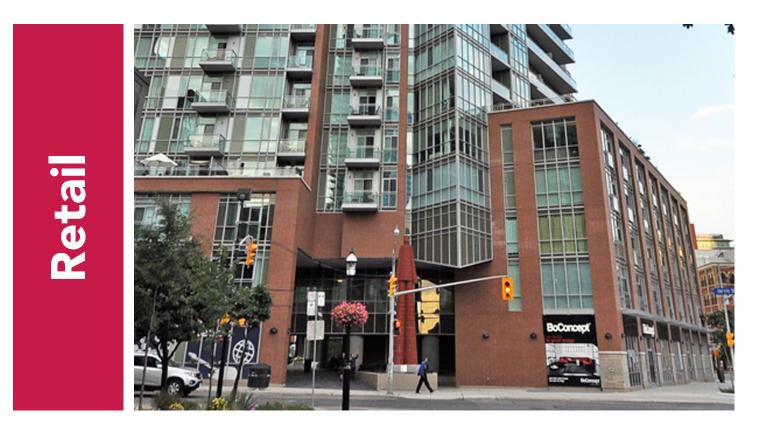

## 230 Adelaide St. E.

City of Toronto Adelaide St. & Jarvis St. UNIT/SUITE: 170-190 AVAILABLE SPACE: 6,937 sf NET RENT: \$35.00 sf OPERATING EXPENSE: \$3.20/sf REALTY TAXES: \$14.00/sf LOADING: CEILING HEIGHT: AMPS:

## **MISCELLANEOUS:**

Adelaide St. & Jarvis St. Excellent exposure to Adelaide St. Surrounded by newly developed condominium market.

FOR MORE INFORMATION, PLEASE CONTACT: