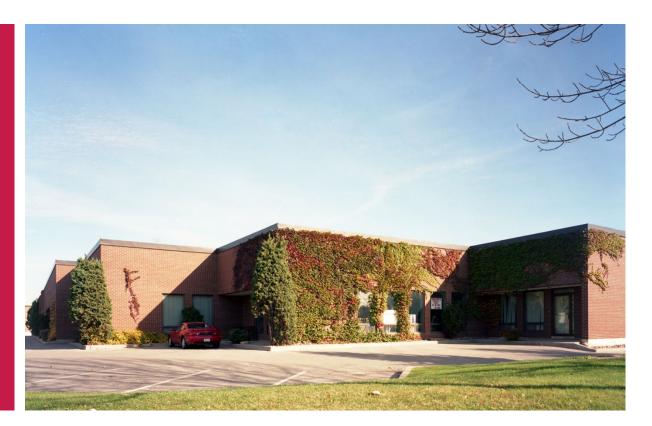

## **293 Rayette Rd.** City of Vaughan

Between Keele St. and Dufferin St. South of Langstaff

UNIT/SUITE: 1 - 3 AVAILABLE SPACE: 9,251 sf NET RENT: \$7.50 OPERATING EXPENSE: \$2.50/sf REALTY TAXES: \$1.50/sf LOADING: 3 truck level CEILING HEIGHT: 15' 10 AMPS: 100

## **MISCELLANEOUS:**

Between Keele St. and Dufferin St., just south of Langstaff Rd. and minutes from Highway 7 & Highway 407

5% office

FOR MORE INFORMATION, PLEASE CONTACT:

Gabrielle Mair Director of Leasing 905.669.9714 gmair@metrusproperties.com