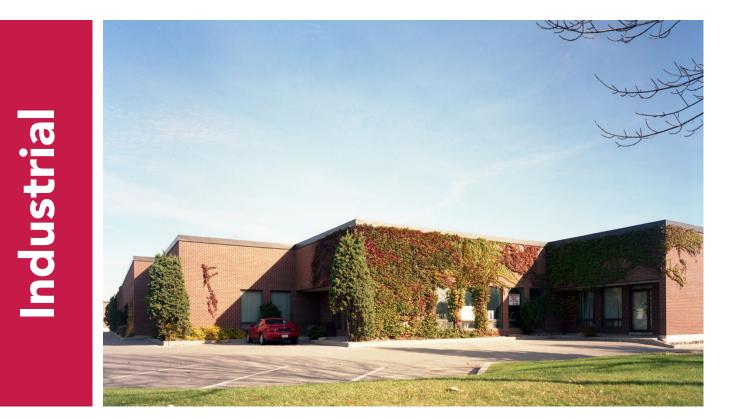

## 293 Rayette Rd.

## **City of Vaughan** Between Keele St. and Dufferin St. South of Langstaff

UNIT/SUITE: 9 AVAILABLE SPACE: 4,633 sf NET RENT: \$17.95/sf OPERATING EXPENSE: \$2.50/sf REALTY TAXES: \$1.50/sf LOADING: 1 TL CEILING HEIGHT: 14' AMPS: 400

## **MISCELLANEOUS:**

Between Keele St. and Dufferin St., just south of Langstaff Rd. and minutes from Highway 7 & Highway 407

10% office

FOR MORE INFORMATION, PLEASE CONTACT:

Gabrielle Mair Vice President Leasing 905.669.9714 gmair@metrusproperties.com