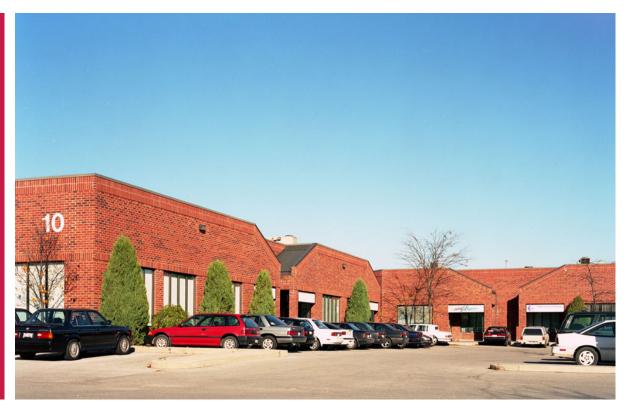

## **10 West Pearce Street Town of Richmond Hill**

**Corner of Leslie Street and West Pearce Street** 

UNIT/SUITE: A-14

**AVAILABLE SPACE:** 914 sf

NET RENT: \$7.95 sf

**OPERATING EXPENSE:** \$4.90/sf

REALTY TAXES: \$2.65/sf

## **MISCELLANEOUS:**

**Excellent location: Corner of Leslie Street and West** 

Pearce Street. Just north of Highway 7.

Close to public transportation, 407 and 404

40% of Office Area **Street Exposure** 

Available 30 days