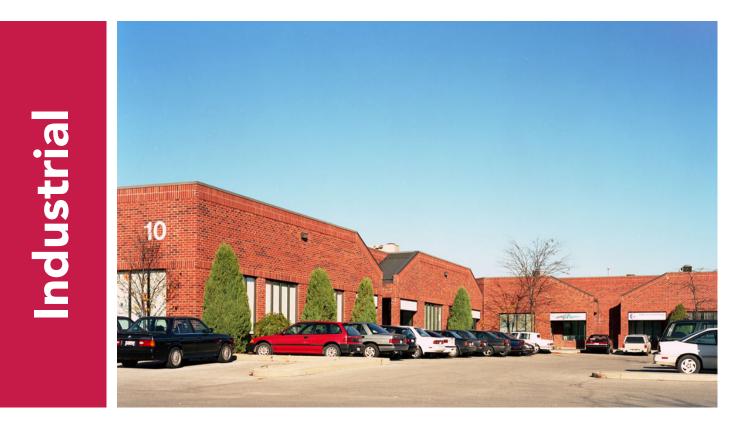

## **10 West Pearce Street**

## Town of Richmond Hill

**Corner of Leslie Street and West Pearce Street** 

UNIT/SUITE: A-4 AVAILABLE SPACE: 2,972 sf NET RENT: \$15.95/sf OPERATING EXPENSE: \$5.25/sf REALTY TAXES: \$3.25/sf LOADING: 1 Drive In Door CEILING HEIGHT: AMPS:

## **MISCELLANEOUS:**

Excellent Location, Corner of Leslie Street and West Pearce. Just north of Highway 7.

Close to public transportation, 407 and 404.

Up to 50% office

FOR MORE INFORMATION, PLEASE CONTACT: