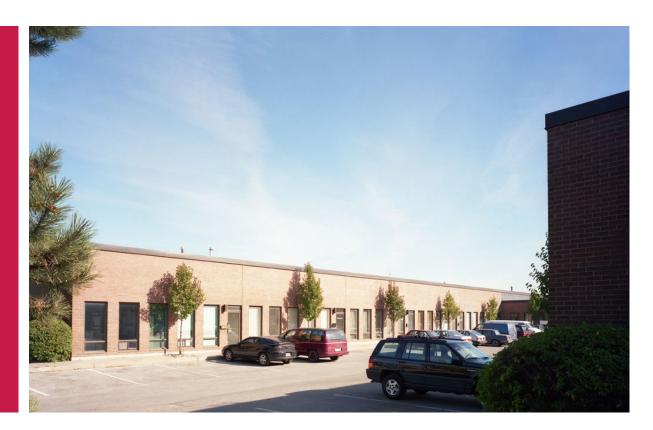

## **311-329 Rayette Rd.** City of Vaughan

Between Keele St. and Dufferin St. South of Langstaff

UNIT/SUITE: 3 AVAILABLE SPACE: 2,755 sf NET RENT: \$5.75 OPERATING EXPENSE: \$2.20/sf REALTY TAXES: \$1.55/sf LOADING: 1 drive in CEILING HEIGHT: 14'6 AMPS: 60

## **MISCELLANEOUS:**

Between Keele St. and Dufferin Street, just south of Langstaff Road and minutes from Highway 7 & Highway 407

FOR MORE INFORMATION, PLEASE CONTACT:

Gabrielle Mair Director of Leasing 905.669.9714 gmair@metrusproperties.com