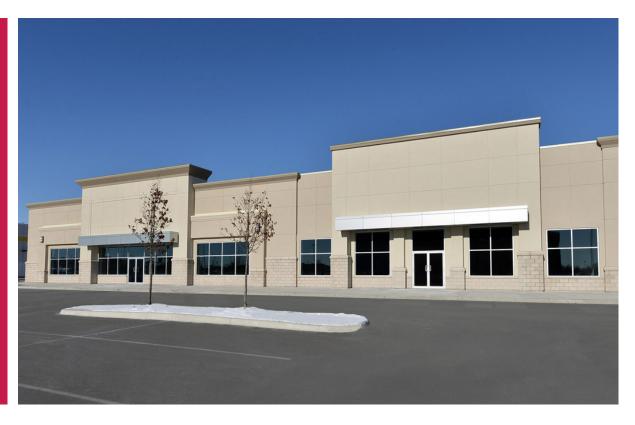

## **181 Green Lane East**Town of East Gwillimbury

South-east corner of Yonge St. & Green Lane

UNIT/SUITE: Unit 01

AVAILABLE SPACE: 9,460 sf

**NET RENT:** \$25.00/sf

**OPERATING EXPENSE:** \$3.00/sf

REALTY TAXES: \$7.10/sf

## **MISCELLANEOUS:**

South-east corner of Yonge St. & Green Lane.

**Excellent exposure to Yonge St. & Green Lane.** 

Anchored by Famous Players, Best Buy, and La-Z-BOY Furniture Galleries.

Surrounded by an established retail market.