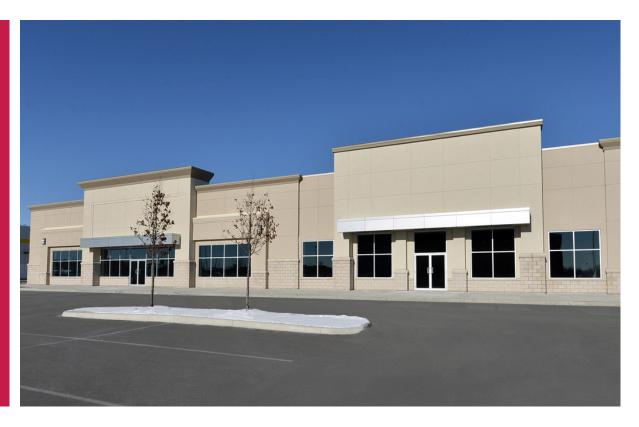

## 181 Green Lane East Town of East Gwillimbury

South-east corner of Yonge St. & Green Lane

UNIT/SUITE: Unit 02

AVAILABLE SPACE: 7,986 sf

**NET RENT:** \$25.00/sf

**OPERATING EXPENSE:** \$3.00/sf

**REALTY TAXES:** \$7.10/sf

## MISCELLANEOUS:

South-east corner of Yonge St. & Green Lane.

**Excellent exposure to Yonge St. & Green Lane.** 

Anchored by Famous Players, Best Buy, and La-Z-BOY

Furniture Galleries.

Surrounded by an established retail market.