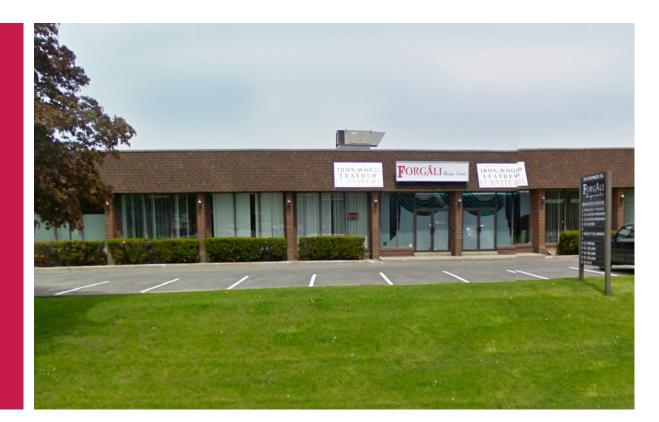

## 606 Rivermede Rd. City of Vaughan

Keele Street South of Bowes Road

UNIT/SUITE: 3 AVAILABLE SPACE: 4,579 sf NET RENT: \$8.75 OPERATING EXPENSE: \$2.00/sf REALTY TAXES: \$1.75/sf LOADING: 1 truck level or 1 drive in CEILING HEIGHT: 14'6 AMPS: 100

MISCELLANEOUS: Keele Street South of Bowes Road

Available May 2019

FOR MORE INFORMATION, PLEASE CONTACT:

Gabrielle Mair

Vice President Leasing

905.669.9714 gmair@metrusproperties.com

The information combined herein has been obtained from source deemed reliable; however, we do not warrant it's accuracy. The information herein may change from time to time without notice. The property may be withdrawn from the market without notice.