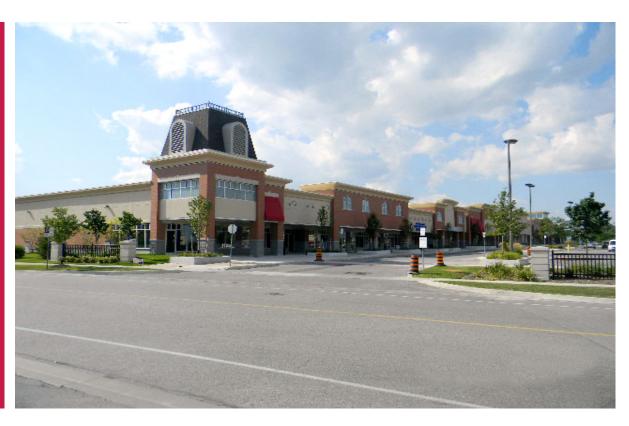

## **1210 Castlemore** Markham

North-west corner of Markham Rd. & Castlemore Ave.

UNIT/SUITE: 1

AVAILABLE SPACE: 2,506 sf

**NET RENT:** \$35.00/sf

**OPERATING EXPENSE:** \$5.00/sf

**REALTY TAXES:** \$7.00/sf

## MISCELLANEOUS:

North-west corner of Markham Rd. & Castlemore Ave.

**Excellent exposure to Markham Rd.** 

Newly developed Shopping Centre.

Surrounded by an established growing residential and

retail market.

Anchored by Home Depot, Shoppers Drug Mart, and PetSmart.

FOR MORE INFORMATION, PLEASE CONTACT:

**Antoinette Grossi** 

**Director of Leasing** 

905.669.9714

agrossi@metrusproperties.com