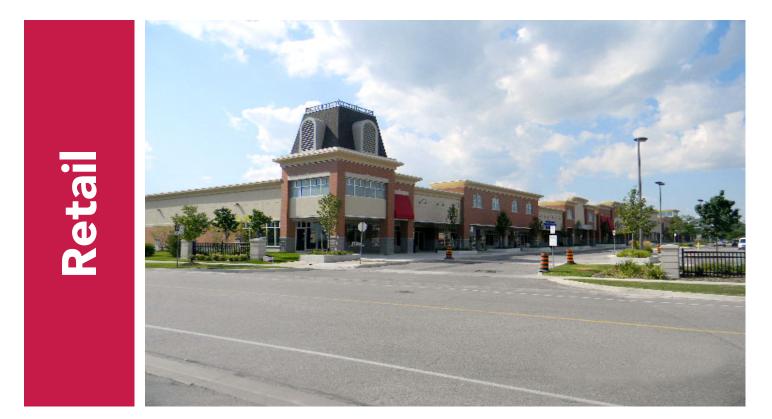

## 1210 Castlemore Markham

North-west corner of Markham Rd. & Castlemore Ave.

UNIT/SUITE: 7 AVAILABLE SPACE: 9,885 sf NET RENT: negotiable OPERATING EXPENSE: \$5.00/sf REALTY TAXES: \$7.00/sf LOADING: CEILING HEIGHT: AMPS:

PetSmart.

North-west corner of Markham Rd. & Castlemore Ave. Excellent exposure to Markham Rd. Newly developed Shopping Centre. Surrounded by an established growing residential and retail market. Anchored by Home Depot, Shoppers Drug Mart, and