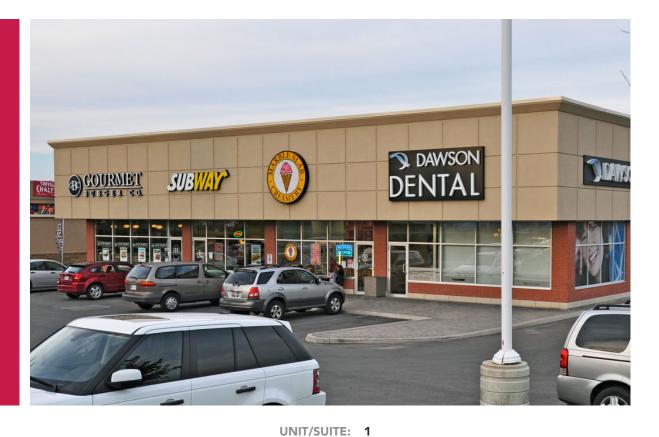

## **Town of East Gwillimbury**

South-east corner of Yonge St. & Green Lane

OPERATING EXPENSE: \$3.50/sf
REALTY TAXES: \$8.75/sf

CEILING HEIGHT:

**AMPS: 200** 

LOADING:

Complete Com

## **MISCELLANEOUS:**

South-east corner of Yonge St. & Green Lane.

**Excellent exposure to Yonge St.** 

AVAILABLE SPACE: 1,800 sf

NET RENT: \$35.00/sf

Anchored by Famous Players, Best Buy, Swiss Chalet,

and The Keg.

Surrounded by an established retail market.

Fully fixtured restaurant unit.

FOR MORE INFORMATION, PLEASE CONTACT:

Antoinette Grossi Vice President Leasing 905.669.9714

agrossi@metrusproperties.com