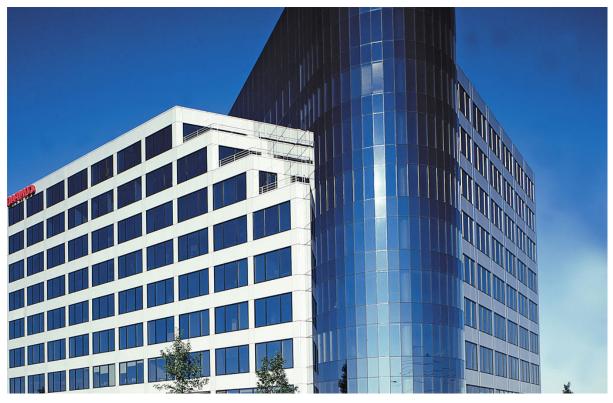

## **45 Vogell Road Town of Richmond Hill**

16th Avenue & Highway 404

A' N

UNIT/SUITE: 305

**AVAILABLE SPACE: 2,131** 

NET RENT: \$18.50/sf

**OPERATING EXPENSE:** \$9.50/sf

**REALTY TAXES:** \$4.05/sf

## MISCELLANEOUS:

A" Class Building.

Excellent Access to Hwy. 404, 407 and 401.

Free surface parking.

Reserved underground parking.

24 HR electric card access system.

Great visibility.

High internet service in the Building.