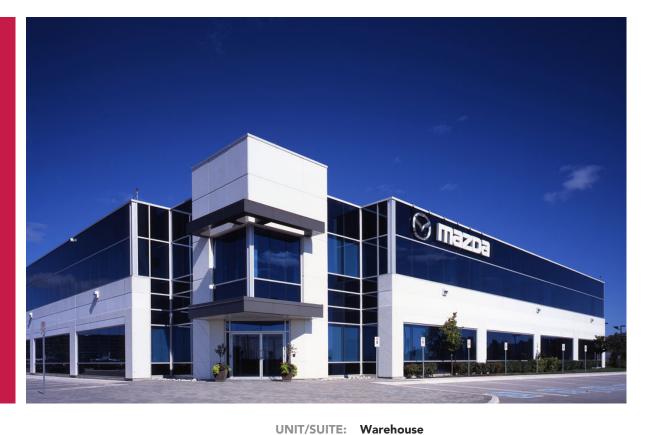

## 55 Vogell Road

## **Town of Richmond Hill**

16th Avenue & Highway 404

AVAILABLE CDACE. 25 I

**AVAILABLE SPACE: 25,595 sft** 

**NET RENT:** \$19.75/sft

**OPERATING EXPENSE:** \$3.25/sft

**REALTY TAXES:** \$3.10/sft

LOADING: 1 (or 2) Truck level doors and 1 Drive in

CEILING HEIGHT: 25'

AMPS: 400

MISCELLANEOUS:

**Ample Parking and possible Trailer Parking** 

**Building signage** 

Ability for climate controlled warehouse

Flexible amount of office space

**Available October 2025** 