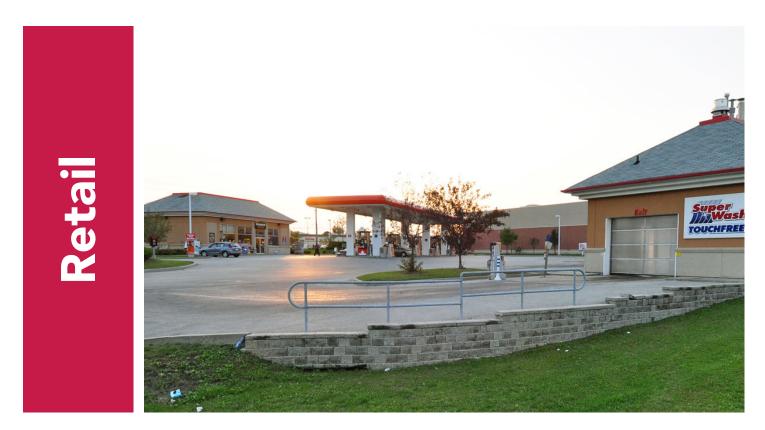

## **DESCRIPTION:**

Markham Rd. & Kirkham Dr., south of Hwy. 407. Excellent exposure to Markham Rd. Anchored by Royal Bank, Home Depot, and Business Depot. Surrounded by an established retail market.

FOR MORE INFORMATION, PLEASE CONTACT: