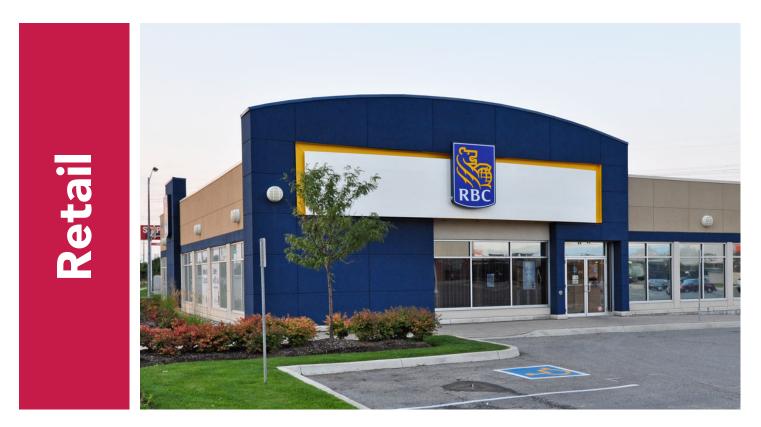

## **DESCRIPTION:**

Markham Rd. & Kirkham Dr., south of Hwy. 407. Excellent exposure to Markham Rd. Anchored by Royal Bank, Home Depot, and Business Depot. Surrounded by an established retail market.

FOR MORE INFORMATION, PLEASE CONTACT: