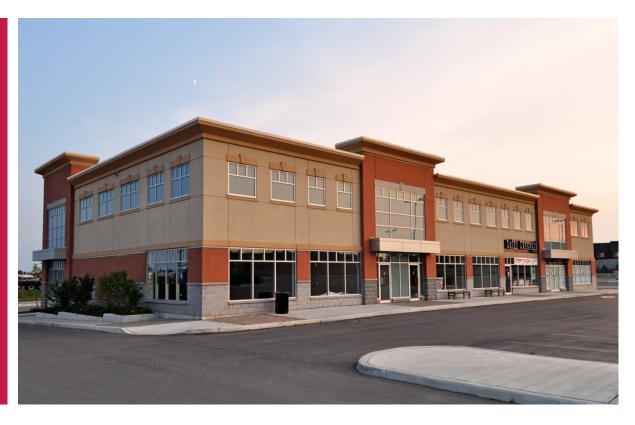

## 1250 Castlemore Ave. Markham

North-west corner of Markham Rd. & Castlemore Ave.

UNIT/SUITE: 1

AVAILABLE SPACE: 2,738 sf

**NET RENT:** \$35.00/sf

**OPERATING EXPENSE:** \$5.00/sf

**REALTY TAXES:** \$7.00/sf

## MISCELLANEOUS:

North-west corner of Markham Rd. & Castlemore Ave.

**Excellent exposure to Markham Rd.** 

Newly developed Shopping Centre.

Surrounded by an established growing residential and

retail market.

Anchored by Food Basics, Home Depot, and PetSmart.

FOR MORE INFORMATION, PLEASE CONTACT:

**Antoinette Grossi** 

**Director of Leasing** 

905.669.9714

agrossi@metrusproperties.com