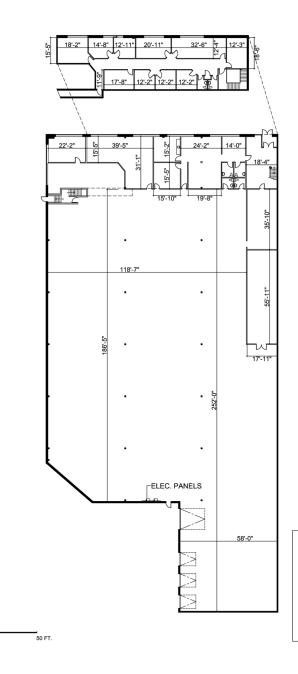

| RFA | SI | IMM | IARY |
|-----|----|-----|------|

Δ

|                                                                                                                      | OCCUPANT AREA |  |  |  |
|----------------------------------------------------------------------------------------------------------------------|---------------|--|--|--|
| GROUND                                                                                                               | 33,927 S.F.   |  |  |  |
| MEZZANINE                                                                                                            | 3,100 S.F.    |  |  |  |
| TOTAL                                                                                                                | 37,027 S.F.   |  |  |  |
| ABOVE INFORMATION ESTABLISHED ACCORDING TO<br>THE BOMA/SIOR INDUSTRIAL STANDARD<br>ANSI / BOMA Z65.2 2012 - METHOD A |               |  |  |  |

## **420 Deerhurst Dr.** City of Brampton

0 10

Between Hwy. 7 and Hwy. 407, on Goreway Dr.

FOR MORE INFORMATION, PLEASE CONTACT: