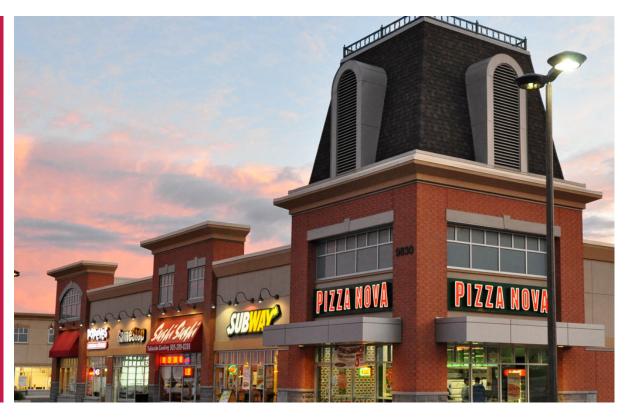

## 9830 Markham Rd.

## Markham

North-west corner of Markham Rd. & Castlemore Ave.

And the state of t

UNIT/SUITE: 2

**AVAILABLE SPACE: 1,314 sf** 

**NET RENT:** \$45.00/sf

**OPERATING EXPENSE:** \$6.10/sf

**REALTY TAXES:** \$8.25/sf

## MISCELLANEOUS:

North-west corner of Markham Rd. & Castlemore Ave.

**Excellent exposure to Markham Rd.** 

Newly developed Shopping Centre.

Surrounded by an established growing residential and

retail market.