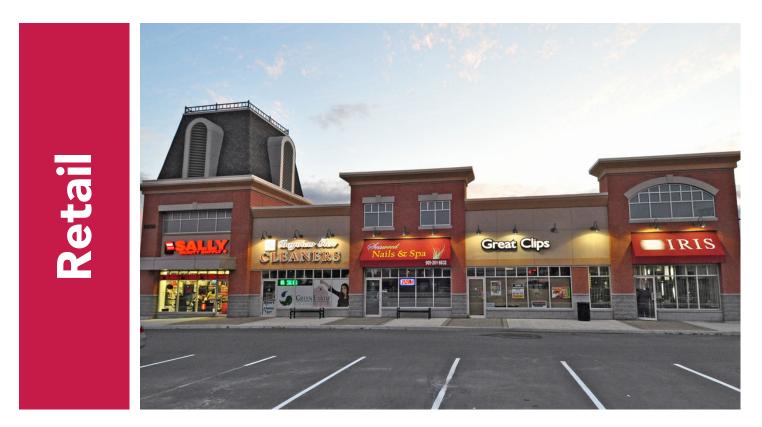

## 9850 Markham Rd. Markham

North-west corner of Markham Rd. & Castlemore Ave.

## **DESCRIPTION:**

North-west corner of Markham Rd. & Castlemore Ave. Excellent exposure to Markham Rd. Newly developed Shopping Centre. Surrounded by an established growing residential and retail market. Anchored by Food Basics, Home Depot, and PetSmart.