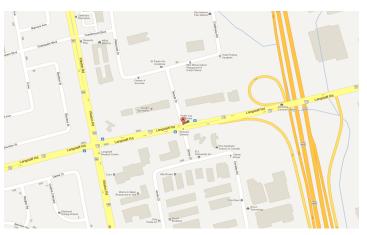

## **51 Terecar Drive** City of Vaughan

North of Langstaff Rd between Hwy 400 and Weston Rd

**Gabrielle Mair** 

905.669.9714

Director of Leasing gmair@metrusproperties.com