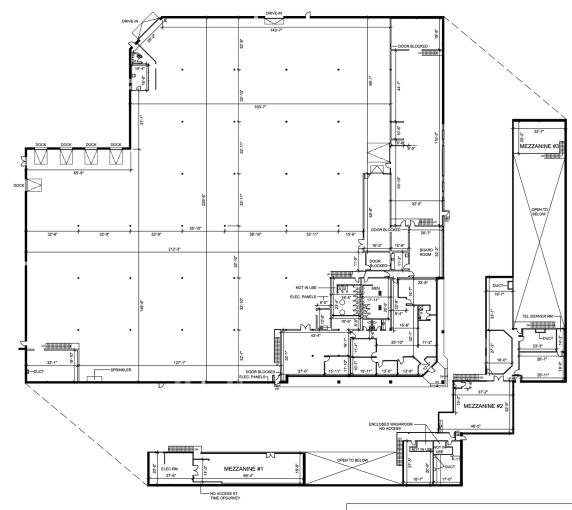

## Industrial - Floor Plan

## AREA SUMMARY

|                          | RENTABLE AREA |
|--------------------------|---------------|
| GROUND FLOOR - OFFICE    | 5,650 S.F.    |
| GROUND FLOOR - WAREHOUSE | 49,164 S.F.   |
| MEZZANINE #1             | 2,134 S.F.    |
| MEZZANINE #2             | 5,019 S.F.    |
| MEZZANINE #3             | 701 S.F.      |
| TOTAL                    | 62,668 S.F.   |

ABOVE INFORMATION ESTABLISHED ACCORDING TO THE BOMA/SIOR INDUSTRIAL STANDARD ANSI / BOMA Z65.2 2012 - METHOD A SINGLE TENANT OCCUPANCY

LOCATION: