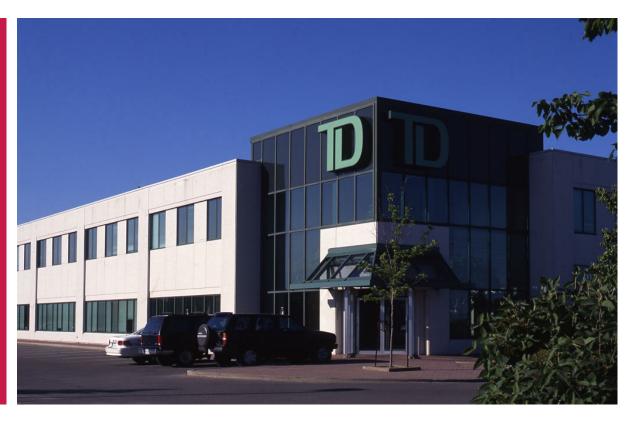

## 1700 Langstaff Road

## City of Vaughan

Corner of Langstaff Road and Staffern Road

Company (Ling) graph of the Co

UNIT/SUITE: 2000

AVAILABLE SPACE: 2,411 sq ft

**NET RENT:** \$16.95/sf

**OPERATING EXPENSE:** \$7.85/sf (includes Utilities)

## MISCELLANEOUS:

Fantastic office space at the corner of Langstaff Road and Staffern Road.

Attractive two storey office building. Excellent location: at Hwy 407 and close to Hwy 400.

100% built out- 2nd Floor