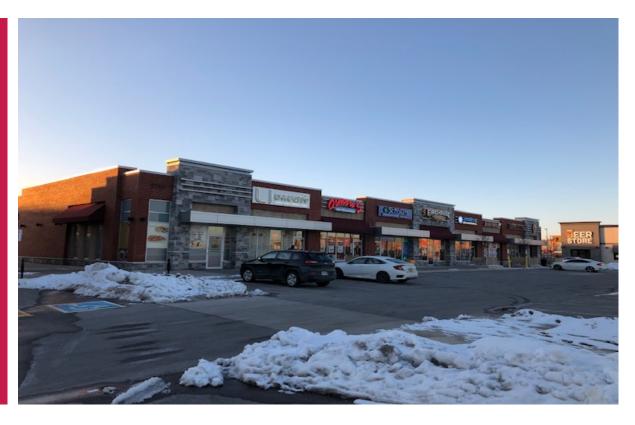

## Markham

Plato it Closet Markant Plato

UNIT/SUITE: 8

**AVAILABLE SPACE:** 

NET RENT: \$38.00 p.s.f

**OPERATING EXPENSE:** \$5.50/sf

REALTY TAXES: \$7.50/sf

LOADING:

## MISCELLANEOUS:

North-west corner of Markham Rd. & Bur Oak Ave.

**Excellent exposure to Markham Rd.** 

Newly developed Shopping Centre.

Surrounded by an established growing residential and

retail market.

Anchored by Home Depot, Shoppers Drug Mart, CIBC, and BMO.

FOR MORE INFORMATION, PLEASE CONTACT:

**Antoinette Grossi** 

905.669.9714

VP of Leasing agrossi@metrusproperties.com