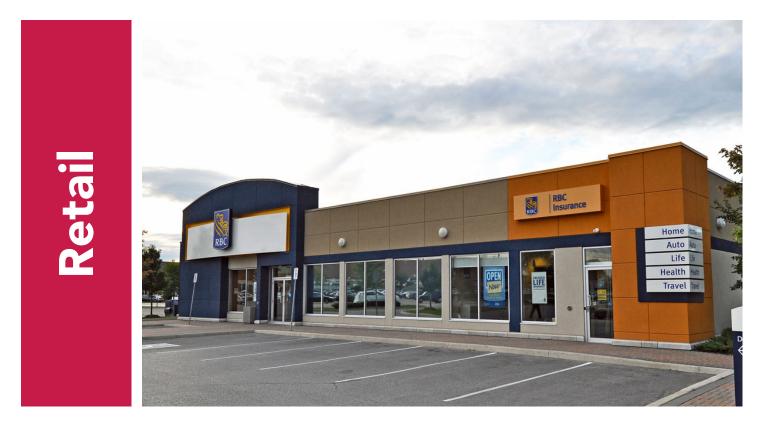

## **DESCRIPTION:**

North-west corner of Hwy. 7 & Bayview Ave. Anchored by Loblaws, Scotiabank, and Starbucks. Surrounded by an established residential community. Excellent exposure to Hwy. 7 & Bayview Ave.