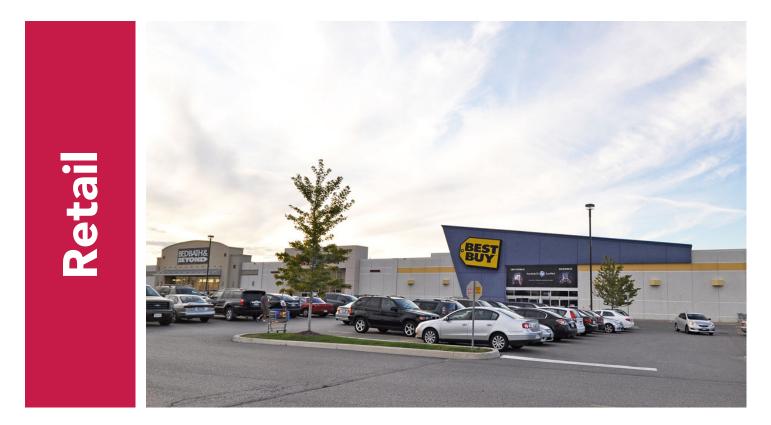

LOCATION:

## 225 High Tech Rd

## **Town of Richmond Hill**

High Tech Rd. between Hwy. 7 & Bayview Ave.

UNIT/SUITE: 1 AVAILABLE SPACE: 34,710 sf NET RENT: \$30.00 OPERATING EXPENSE: \$2.55/sf REALTY TAXES: \$5.50/sf LOADING: Truck Level Access CEILING HEIGHT: AMPS:

## **MISCELLANEOUS:**

High Tech Rd. between Hwy. 7 & Bayview Ave. Surrounded by an established retail and residential community. Anchored by Walmart.

Non-divisible with truck level access. Now available.