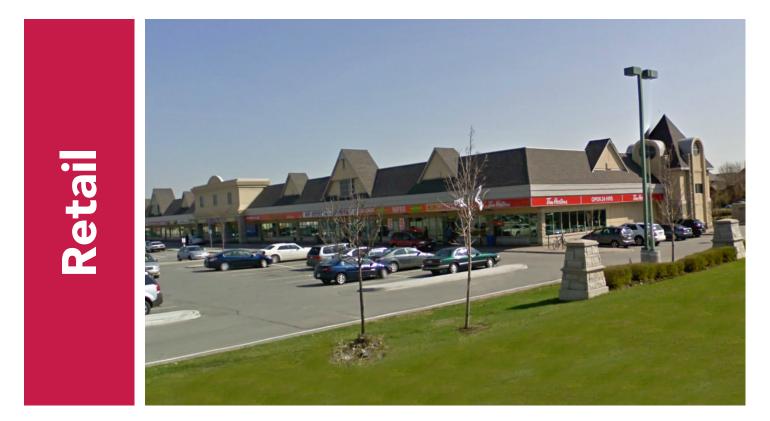

## Town of Richmond Hill

North-west corner of Hwy. 7 & Bayview Ave.

UNIT/SUITE: 12 AVAILABLE SPACE: 1,878 sf NET RENT: \$38.00/sf OPERATING EXPENSE: \$7.60/sf REALTY TAXES: \$9.00/sf LOADING: CEILING HEIGHT: AMPS:

## **MISCELLANEOUS:**

North-west corner of Hwy. 7 and Bayview Ave. Excellent exposure to Hwy. 7. Surrounded by an established residential and retail community. Anchored by Loblaws.

Available September 1, 2020. Unit is divisible, if necessary.