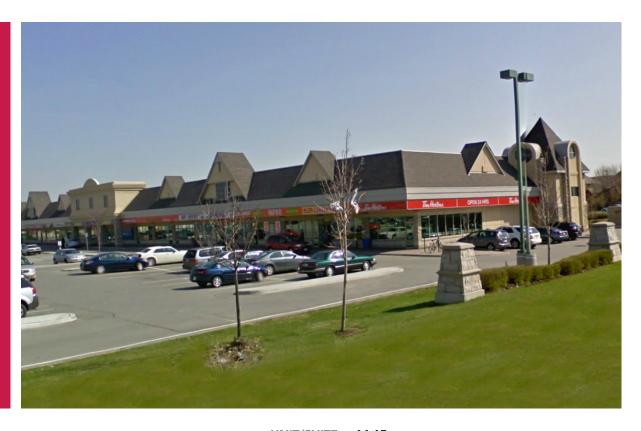

## 8750 Bayview Avenue Town of Richmond Hill

North-west corner of Hwy. 7 & Bayview Ave.

**UNIT/SUITE: 14-15** 

**AVAILABLE SPACE: 2,904sf** 

NET RENT: \$30.00/sf

**OPERATING EXPENSE:** \$6.00/sf

REALTY TAXES: \$8.35/sf

## **MISCELLANEOUS:**

North-west corner of Hwy. 7 and Bayview Ave.

**Excellent exposure to Hwy. 7.** 

Surrounded by an established residential and retail

community.

Anchored by Loblaws.

FOR MORE INFORMATION, PLEASE CONTACT: