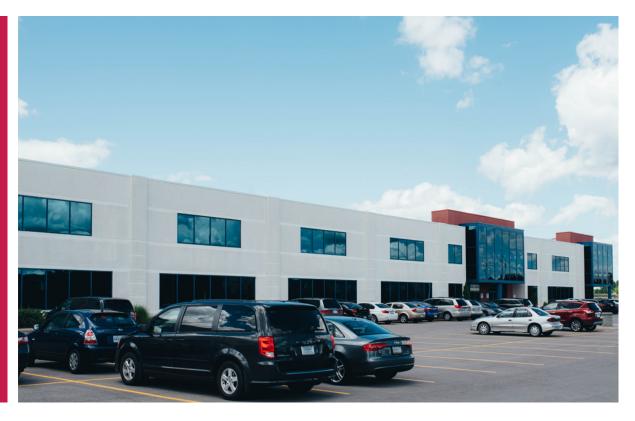

## **498 Markland St.** Markham

Major Mackenzie Drive and Highway 404

Copie Convent

Copie Copie Copie

Copie Copie Copie

Copie Copie Copie Copie

Copie Copie Copie Copie

Copie Copie Copie Copie

## MISCELLANEOUS:

Between Woodbine Avenue and Highway 404, south of Major Mackenzie Drive

Presige AAA precast building

20% Office plus Mezzanine

Available May '19

ample parking

FOR MORE INFORMATION, PLEASE CONTACT: