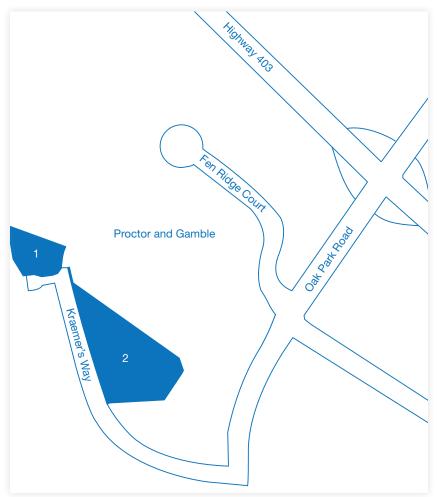

### City of Brantford, County of Brant

- Abutting property adjacent to Procter & Gamble Distribution Centre.
- Property adjacent to Highway 403 Interchange.
- Highway 403 Exposure.
- 1 hour from Toronto.

#### LOCATION:

Highway 403 & Oak Park Road

#### **LEGAL DESCRIPTION:**

Part 2 to 6 on Register Plan 2R-6441

#### ACREAGE:

32.4 Acres

#### **SITE ATTRACTIONS:**

- Highway 403 Exposure
- Property adjacent to Highway 403 Interchange
- Abutting property adjacent to Procter & Gamble Distribution Centre

#### **BRANTFORD INDUSTRIAL:**

| LOT | ACREAGE | ZONING |
|-----|---------|--------|
| 1   | 3.9     | M-2    |
| 2   | 16.2    | M-2    |