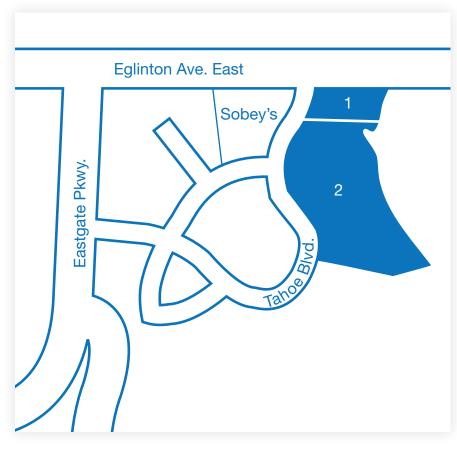

### LOCATION:

Southeast and southwest corner of Eglinton Avenue East and Tahoe Blvd

**LEGAL DESCRIPTION:** Part of Block 2 and 3, Plan 43M-1503

### ACREAGE:

21.80 Acres

### ZONING:

C3-39 – Commercial E2-40 – Employment

#### **CREEKSIDE CORPORATE CENTRE:**

| LOT | ACREAGE | ZONING |
|-----|---------|--------|
| 1   | 4.94    | C3-39  |
| 2   | 16.86   | E2-40  |