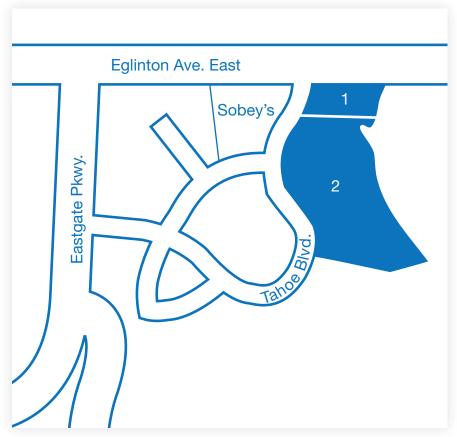

#### LOCATION:

Southeast and southwest corner of Eglinton Avenue East and Tahoe Blvd

#### **LEGAL DESCRIPTION:**

Part of Block 2 and 3, Plan 43M-1503

#### **PLAN NUMBER:**

Part 1 and 3 - Plan 43R-31903

#### **ACREAGE:**

21.80 Acres

#### **ZONING:**

C3-39 - Commercial E2-40 - Employment

#### **CREEKSIDE CORPORATE CENTRE:**

| LOT | ACREAGE | ZONING |
|-----|---------|--------|
| 1   | 4.94    | C3-39  |
| 2   | 16.86   | E2-40  |