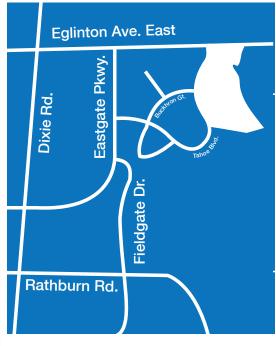

#### LOCATION:

Southeast and southwest corner of Eglinton Avenue East and Tahoe Blvd

#### SITE ATTRACTIONS:

- Minutes to Pearson
  International Airport
- Convenient access to Highways 401, 403, 410, 409 and QEW
- Lands in the immediate vicinity have been developed with multi-story office developments
- Are well-served by public transit, including future City of Mississauga Bus Rapid Transit Project
- Abutting City of Toronto and The Etobicoke Creek to the east