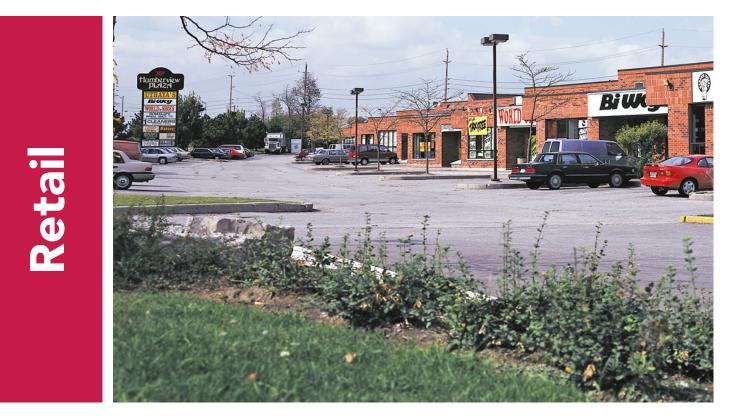

## **5010 Steeles Ave. W** City of Toronto

North-west corner of Kipling Ave. & Steeles Ave.

UNIT/SUITE: 5-6 AVAILABLE SPACE: 10,344 NET RENT: \$12.00/sf OPERATING EXPENSE: \$4.50 sf REALTY TAXES: \$3.00 sf LOADING: CEILING HEIGHT: AMPS:

**MISCELLANEOUS:** 

North-west corner of Kipling Ave. & Steeles Ave. Excellent exposure to Steeles Ave. Surrounded by established residential community. Fully fixtured unit. Not divisible.

FOR MORE INFORMATION, PLEASE CONTACT: