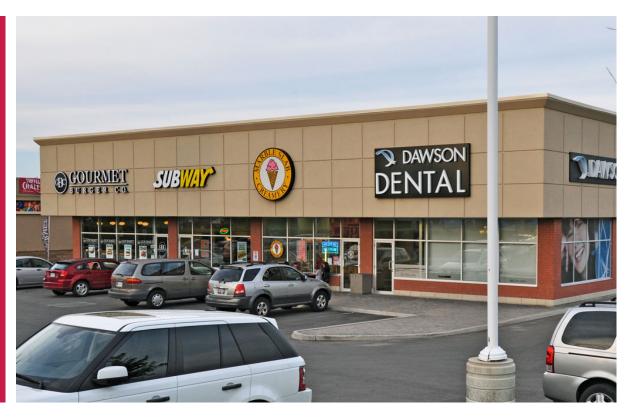

## **18185 Yonge Street Town of East Gwillimbury**

South-east corner of Yonge St. & Green Lane

UNIT/SUITE: 3

**AVAILABLE SPACE: 1,502 sf** 

**NET RENT:** \$30.00/sf

**OPERATING EXPENSE: \$4.40/sf** 

**REALTY TAXES:** \$8.75/sf

## MISCELLANEOUS:

South-east corner of Yonge St. & Green Lane.

**Excellent exposure to Yonge St.** 

Anchored by Famous Players, Best Buy, Swiss Chalet, and The Keg.

Surrounded by an established retail market.